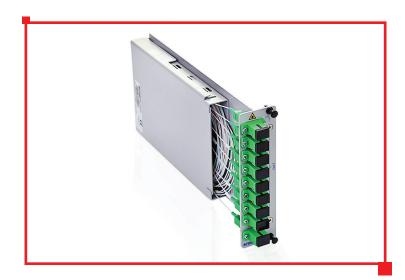

## Product description 📒

**1:8 splitter module for 3U Vertical Chassis.** Used in EPOM/GPON installations along with PLC splitters. Module can be eqipped with 9 SC simplex adapters and one PLC 1:8 splitter. Module is mounted to the chassis using plastic clasps.

Made from aluminium coated with light grey paint. Adapters and splitters not included.

Product specification 🗘

| Dimensions:          | 236mm x 111mm x 32mm |
|----------------------|----------------------|
| Weight:              | 0.3kg                |
| Material:            | aluminium            |
| Colour:              | anode                |
| Compatible adapters: | 9 x SC simplex       |
| Warranty:            | 36 months            |